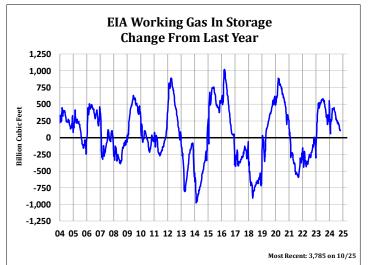

## EIA NATURAL GAS STORAGE REPORT Thursday, October 31, 2024

| Recent History |                |        |           |          |            |              |             |                 |       |
|----------------|----------------|--------|-----------|----------|------------|--------------|-------------|-----------------|-------|
|                | Current Report |        |           |          |            |              |             | 5 Year Extremes |       |
| Dota .         | C              | Weekly | Last Vasu | Year Ago | Year Ago % | F Va Assaura | 5Yr. Avg. % | Mass            | Min   |
| Date           | Current        | Change | Last Year | Change   | Change     | 5 Yr Average | Change      | Max             | Min   |
| 9/13/2024      | 3,445          | 58     | 3,251     | 194      | 6.0%       | 3,171        | 8.6%        | 3,633           | 2,830 |
| 9/20/2024      | 3,492          | 47     | 3,333     | 159      | 4.8%       | 3,259        | 7.1%        | 3,702           | 2,933 |
| 9/27/2024      | 3,547          | 55     | 3,420     | 127      | 3.7%       | 3,357        | 5.7%        | 3,777           | 3,051 |
| 10/4/2024      | 3,629          | 82     | 3,505     | 124      | 3.5%       | 3,453        | 5.1%        | 3,844           | 3,177 |
| 10/11/2024     | 3,705          | 76     | 3,598     | 107      | 3.0%       | 3,542        | 4.6%        | 3,891           | 3,294 |
| 10/18/2024     | 3,785          | 80     | 3,679     | 106      | 2.9%       | 3,618        | 4.6%        | 3,934           | 3,372 |
| 10/25/2024     | 3,863          | 78     | 3,756     | 107      | 2.8%       | 3,685        | 4.8%        | 3,945           | 3,455 |
| 11/1/2024      |                |        |           |          |            | 3,717        |             | 3,921           | 3,546 |