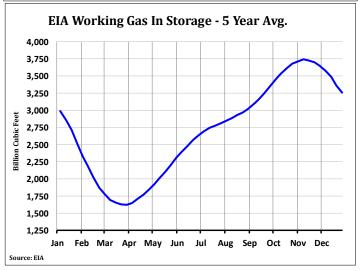

## EIA NATURAL GAS STORAGE REPORT Thursday, October 31, 2024

| Recent History |                |        |           |          |            |              |             |                 |       |
|----------------|----------------|--------|-----------|----------|------------|--------------|-------------|-----------------|-------|
|                | Current Report |        |           |          |            |              |             | 5 Year Extremes |       |
| Dota .         | C              | Weekly | Last Vasu | Year Ago | Year Ago % | F Va Assaura | 5Yr. Avg. % | Mass            | Min   |
| Date           | Current        | Change | Last Year | Change   | Change     | 5 Yr Average | Change      | Max             | Min   |
| 9/13/2024      | 3,445          | 58     | 3,251     | 194      | 6.0%       | 3,171        | 8.6%        | 3,633           | 2,830 |
| 9/20/2024      | 3,492          | 47     | 3,333     | 159      | 4.8%       | 3,259        | 7.1%        | 3,702           | 2,933 |
| 9/27/2024      | 3,547          | 55     | 3,420     | 127      | 3.7%       | 3,357        | 5.7%        | 3,777           | 3,051 |
| 10/4/2024      | 3,629          | 82     | 3,505     | 124      | 3.5%       | 3,453        | 5.1%        | 3,844           | 3,177 |
| 10/11/2024     | 3,705          | 76     | 3,598     | 107      | 3.0%       | 3,542        | 4.6%        | 3,891           | 3,294 |
| 10/18/2024     | 3,785          | 80     | 3,679     | 106      | 2.9%       | 3,618        | 4.6%        | 3,934           | 3,372 |
| 10/25/2024     | 3,863          | 78     | 3,756     | 107      | 2.8%       | 3,685        | 4.8%        | 3,945           | 3,455 |
| 11/1/2024      |                |        |           |          |            | 3,717        |             | 3,921           | 3,546 |