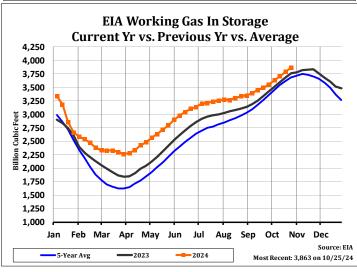

## EIA NATURAL GAS STORAGE REPORT Thursday, October 31, 2024

| Recent History |                |        |           |          |            |              |             |                 |       |
|----------------|----------------|--------|-----------|----------|------------|--------------|-------------|-----------------|-------|
|                | Current Report |        |           |          |            |              |             | 5 Year Extremes |       |
| Dota .         | C              | Weekly | Last Vasu | Year Ago | Year Ago % | F Va Assaura | 5Yr. Avg. % | Mass            | Min   |
| Date           | Current        | Change | Last Year | Change   | Change     | 5 Yr Average | Change      | Max             | Min   |
| 9/13/2024      | 3,445          | 58     | 3,251     | 194      | 6.0%       | 3,171        | 8.6%        | 3,633           | 2,830 |
| 9/20/2024      | 3,492          | 47     | 3,333     | 159      | 4.8%       | 3,259        | 7.1%        | 3,702           | 2,933 |
| 9/27/2024      | 3,547          | 55     | 3,420     | 127      | 3.7%       | 3,357        | 5.7%        | 3,777           | 3,051 |
| 10/4/2024      | 3,629          | 82     | 3,505     | 124      | 3.5%       | 3,453        | 5.1%        | 3,844           | 3,177 |
| 10/11/2024     | 3,705          | 76     | 3,598     | 107      | 3.0%       | 3,542        | 4.6%        | 3,891           | 3,294 |
| 10/18/2024     | 3,785          | 80     | 3,679     | 106      | 2.9%       | 3,618        | 4.6%        | 3,934           | 3,372 |
| 10/25/2024     | 3,863          | 78     | 3,756     | 107      | 2.8%       | 3,685        | 4.8%        | 3,945           | 3,455 |
| 11/1/2024      |                |        |           |          |            | 3,717        |             | 3,921           | 3,546 |