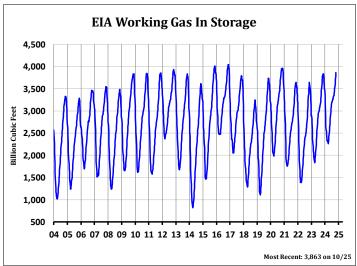

## EIA NATURAL GAS STORAGE REPORT Thursday, October 31, 2024

| Recent History |                |        |           |          |            |              |             |                 |       |
|----------------|----------------|--------|-----------|----------|------------|--------------|-------------|-----------------|-------|
|                | Current Report |        |           |          |            |              |             | 5 Year Extremes |       |
| Dota .         | C              | Weekly | Last Vasu | Year Ago | Year Ago % | F Va Assaura | 5Yr. Avg. % | Mass            | Min   |
| Date           | Current        | Change | Last Year | Change   | Change     | 5 Yr Average | Change      | Max             | Min   |
| 9/13/2024      | 3,445          | 58     | 3,251     | 194      | 6.0%       | 3,171        | 8.6%        | 3,633           | 2,830 |
| 9/20/2024      | 3,492          | 47     | 3,333     | 159      | 4.8%       | 3,259        | 7.1%        | 3,702           | 2,933 |
| 9/27/2024      | 3,547          | 55     | 3,420     | 127      | 3.7%       | 3,357        | 5.7%        | 3,777           | 3,051 |
| 10/4/2024      | 3,629          | 82     | 3,505     | 124      | 3.5%       | 3,453        | 5.1%        | 3,844           | 3,177 |
| 10/11/2024     | 3,705          | 76     | 3,598     | 107      | 3.0%       | 3,542        | 4.6%        | 3,891           | 3,294 |
| 10/18/2024     | 3,785          | 80     | 3,679     | 106      | 2.9%       | 3,618        | 4.6%        | 3,934           | 3,372 |
| 10/25/2024     | 3,863          | 78     | 3,756     | 107      | 2.8%       | 3,685        | 4.8%        | 3,945           | 3,455 |
| 11/1/2024      |                |        |           |          |            | 3,717        |             | 3,921           | 3,546 |