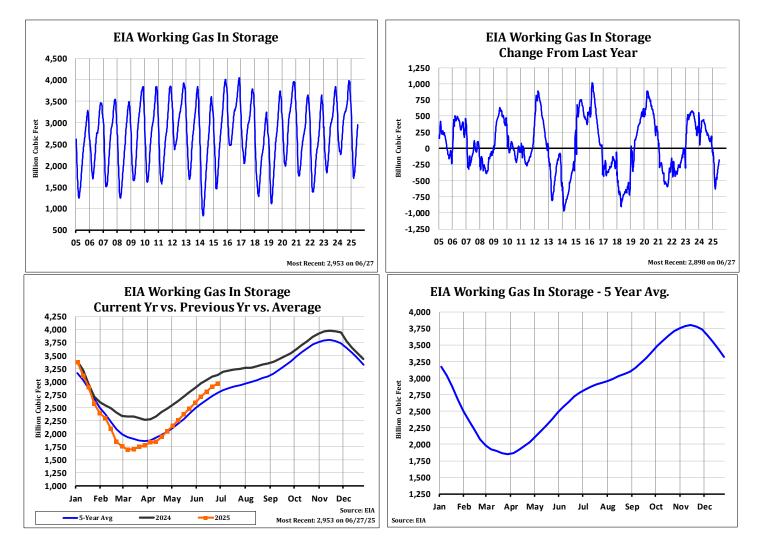

## EIA NATURAL GAS STORAGE REPORT Thursday, July 03, 2025

**Futures Analysis & Forecasting** 

| Recent History |                |        |           |          |            |         |             |                 |       |
|----------------|----------------|--------|-----------|----------|------------|---------|-------------|-----------------|-------|
|                | Current Report |        |           |          |            |         |             | 5 Year Extremes |       |
|                |                | Weekly |           | Year Ago | Year Ago % | 5 Yr    | 5Yr. Avg. % |                 |       |
| Date           | Current        | Change | Last Year | Change   | Change     | Average | Change      | Мах             | Min   |
| 5/16/2025      | 2,375          | 120    | 2,708     | -333     | -12.3%     | 2,285   | 3.9%        | 2,708           | 1,769 |
| 5/23/2025      | 2,476          | 101    | 2,792     | -316     | -11.3%     | 2,383   | 3.9%        | 2,792           | 1,854 |
| 5/30/2025      | 2,598          | 122    | 2,886     | -288     | -10.0%     | 2,481   | 4.7%        | 2,886           | 1,945 |
| 6/6/2025       | 2,707          | 109    | 2,963     | -256     | -8.6%      | 2,568   | 5.4%        | 2,963           | 2,042 |
| 6/13/2025      | 2,802          | 95     | 3,035     | -233     | -7.7%      | 2,640   | 6.1%        | 3,035           | 2,127 |
| 6/20/2025      | 2,898          | 96     | 3,094     | -196     | -6.3%      | 2,719   | 6.6%        | 3,094           | 2,204 |
| 6/27/2025      | 2,953          | 55     | 3,129     | -176     | -5.6%      | 2,780   | 6.2%        | 3,129           | 2,277 |
| 7/4/2025       |                |        |           |          |            | 2,833   |             | 3,190           | 2,336 |