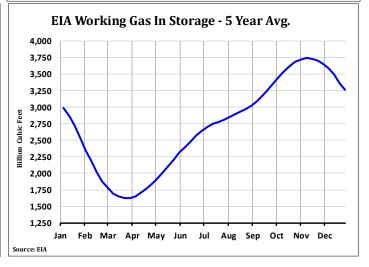

## EIA NATURAL GAS STORAGE REPORT Thursday, October 17, 2024

| Recent History |                |        |           |          |            |         |             |                 |       |
|----------------|----------------|--------|-----------|----------|------------|---------|-------------|-----------------|-------|
|                | Current Report |        |           |          |            |         |             | 5 Year Extremes |       |
|                |                | Weekly |           | Year Ago | Year Ago % | 5 Yr    | 5Yr. Avg. % |                 |       |
| Date           | Current        | Change | Last Year | Change   | Change     | Average | Change      | Max             | Min   |
| 8/30/2024      | 3,347          | 13     | 3,139     | 208      | 6.6%       | 3,024   | 10.7%       | 3,475           | 2,671 |
| 9/6/2024       | 3,387          | 40     | 3,189     | 198      | 6.2%       | 3,091   | 9.6%        | 3,550           | 2,738 |
| 9/13/2024      | 3,445          | 58     | 3,251     | 194      | 6.0%       | 3,171   | 8.6%        | 3,633           | 2,830 |
| 9/20/2024      | 3,492          | 47     | 3,333     | 159      | 4.8%       | 3,259   | 7.1%        | 3,702           | 2,933 |
| 9/27/2024      | 3,547          | 55     | 3,420     | 127      | 3.7%       | 3,357   | 5.7%        | 3,777           | 3,051 |
| 10/4/2024      | 3,629          | 82     | 3,505     | 124      | 3.5%       | 3,453   | 5.1%        | 3,844           | 3,177 |
| 10/11/2024     | 3,705          | 76     | 3,598     | 107      | 3.0%       | 3,542   | 4.6%        | 3,891           | 3,294 |
| 10/18/2024     |                |        |           |          |            | 3,618   |             | 3,934           | 3,372 |