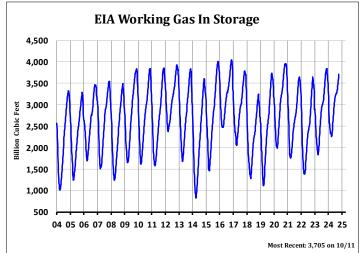

## EIA NATURAL GAS STORAGE REPORT Thursday, October 17, 2024

| Recent History |                |        |           |          |            |         |             |                 |       |
|----------------|----------------|--------|-----------|----------|------------|---------|-------------|-----------------|-------|
|                | Current Report |        |           |          |            |         |             | 5 Year Extremes |       |
|                |                | Weekly |           | Year Ago | Year Ago % | 5 Yr    | 5Yr. Avg. % |                 |       |
| Date           | Current        | Change | Last Year | Change   | Change     | Average | Change      | Max             | Min   |
| 8/30/2024      | 3,347          | 13     | 3,139     | 208      | 6.6%       | 3,024   | 10.7%       | 3,475           | 2,671 |
| 9/6/2024       | 3,387          | 40     | 3,189     | 198      | 6.2%       | 3,091   | 9.6%        | 3,550           | 2,738 |
| 9/13/2024      | 3,445          | 58     | 3,251     | 194      | 6.0%       | 3,171   | 8.6%        | 3,633           | 2,830 |
| 9/20/2024      | 3,492          | 47     | 3,333     | 159      | 4.8%       | 3,259   | 7.1%        | 3,702           | 2,933 |
| 9/27/2024      | 3,547          | 55     | 3,420     | 127      | 3.7%       | 3,357   | 5.7%        | 3,777           | 3,051 |
| 10/4/2024      | 3,629          | 82     | 3,505     | 124      | 3.5%       | 3,453   | 5.1%        | 3,844           | 3,177 |
| 10/11/2024     | 3,705          | 76     | 3,598     | 107      | 3.0%       | 3,542   | 4.6%        | 3,891           | 3,294 |
| 10/18/2024     |                |        |           |          |            | 3,618   |             | 3,934           | 3,372 |