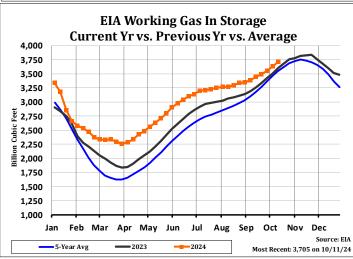

## EIA NATURAL GAS STORAGE REPORT Thursday, October 17, 2024

| Recent History |                |        |           |          |            |         |             |                 |       |
|----------------|----------------|--------|-----------|----------|------------|---------|-------------|-----------------|-------|
|                | Current Report |        |           |          |            |         |             | 5 Year Extremes |       |
|                |                | Weekly |           | Year Ago | Year Ago % | 5 Yr    | 5Yr. Avg. % |                 |       |
| Date           | Current        | Change | Last Year | Change   | Change     | Average | Change      | Max             | Min   |
| 8/30/2024      | 3,347          | 13     | 3,139     | 208      | 6.6%       | 3,024   | 10.7%       | 3,475           | 2,671 |
| 9/6/2024       | 3,387          | 40     | 3,189     | 198      | 6.2%       | 3,091   | 9.6%        | 3,550           | 2,738 |
| 9/13/2024      | 3,445          | 58     | 3,251     | 194      | 6.0%       | 3,171   | 8.6%        | 3,633           | 2,830 |
| 9/20/2024      | 3,492          | 47     | 3,333     | 159      | 4.8%       | 3,259   | 7.1%        | 3,702           | 2,933 |
| 9/27/2024      | 3,547          | 55     | 3,420     | 127      | 3.7%       | 3,357   | 5.7%        | 3,777           | 3,051 |
| 10/4/2024      | 3,629          | 82     | 3,505     | 124      | 3.5%       | 3,453   | 5.1%        | 3,844           | 3,177 |
| 10/11/2024     | 3,705          | 76     | 3,598     | 107      | 3.0%       | 3,542   | 4.6%        | 3,891           | 3,294 |
| 10/18/2024     |                |        |           |          |            | 3,618   |             | 3,934           | 3,372 |