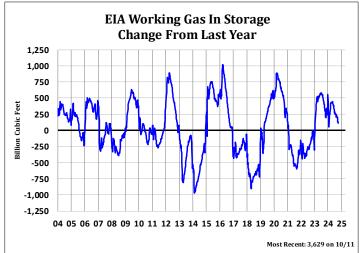

## EIA NATURAL GAS STORAGE REPORT Thursday, October 17, 2024

| Recent History |                |        |           |          |            |         |             |                 |       |
|----------------|----------------|--------|-----------|----------|------------|---------|-------------|-----------------|-------|
|                | Current Report |        |           |          |            |         |             | 5 Year Extremes |       |
|                |                | Weekly |           | Year Ago | Year Ago % | 5 Yr    | 5Yr. Avg. % |                 |       |
| Date           | Current        | Change | Last Year | Change   | Change     | Average | Change      | Max             | Min   |
| 8/30/2024      | 3,347          | 13     | 3,139     | 208      | 6.6%       | 3,024   | 10.7%       | 3,475           | 2,671 |
| 9/6/2024       | 3,387          | 40     | 3,189     | 198      | 6.2%       | 3,091   | 9.6%        | 3,550           | 2,738 |
| 9/13/2024      | 3,445          | 58     | 3,251     | 194      | 6.0%       | 3,171   | 8.6%        | 3,633           | 2,830 |
| 9/20/2024      | 3,492          | 47     | 3,333     | 159      | 4.8%       | 3,259   | 7.1%        | 3,702           | 2,933 |
| 9/27/2024      | 3,547          | 55     | 3,420     | 127      | 3.7%       | 3,357   | 5.7%        | 3,777           | 3,051 |
| 10/4/2024      | 3,629          | 82     | 3,505     | 124      | 3.5%       | 3,453   | 5.1%        | 3,844           | 3,177 |
| 10/11/2024     | 3,705          | 76     | 3,598     | 107      | 3.0%       | 3,542   | 4.6%        | 3,891           | 3,294 |
| 10/18/2024     |                |        |           |          |            | 3,618   |             | 3,934           | 3,372 |