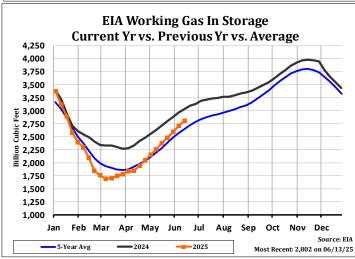

## EIA NATURAL GAS STORAGE REPORT Wednesday, June 18, 2025

| Recent History |                |        |           |          |            |         |             |                 |       |
|----------------|----------------|--------|-----------|----------|------------|---------|-------------|-----------------|-------|
|                | Current Report |        |           |          |            |         |             | 5 Year Extremes |       |
|                |                | Weekly |           | Year Ago | Year Ago % | 5 Yr    | 5Yr. Avg. % |                 |       |
| Date           | Current        | Change | Last Year | Change   | Change     | Average | Change      | Max             | Min   |
| 5/2/2025       | 2,145          | 104    | 2,557     | -412     | -16.1%     | 2,115   | 1.4%        | 2,557           | 1,600 |
| 5/9/2025       | 2,255          | 110    | 2,630     | -375     | -14.3%     | 2,198   | 2.6%        | 2,630           | 1,681 |
| 5/16/2025      | 2,375          | 120    | 2,708     | -333     | -12.3%     | 2,285   | 3.9%        | 2,708           | 1,769 |
| 5/23/2025      | 2,476          | 101    | 2,792     | -316     | -11.3%     | 2,383   | 3.9%        | 2,792           | 1,854 |
| 5/30/2025      | 2,598          | 122    | 2,886     | -288     | -10.0%     | 2,481   | 4.7%        | 2,886           | 1,945 |
| 6/6/2025       | 2,707          | 109    | 2,963     | -256     | -8.6%      | 2,568   | 5.4%        | 2,963           | 2,042 |
| 6/13/2025      | 2,802          | 95     | 3,035     | -233     | -7.7%      | 2,640   | 6.1%        | 3,035           | 2,127 |
| 6/20/2025      |                |        |           |          |            | 2,719   |             | 3,094           | 2,204 |