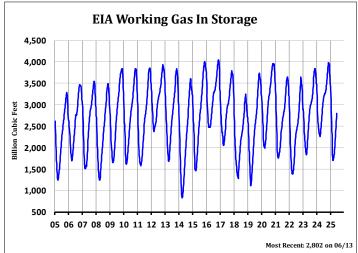

## EIA NATURAL GAS STORAGE REPORT Wednesday, June 18, 2025

| Recent History |                |        |           |          |            |         |             |                 |       |
|----------------|----------------|--------|-----------|----------|------------|---------|-------------|-----------------|-------|
|                | Current Report |        |           |          |            |         |             | 5 Year Extremes |       |
|                |                | Weekly |           | Year Ago | Year Ago % | 5 Yr    | 5Yr. Avg. % |                 |       |
| Date           | Current        | Change | Last Year | Change   | Change     | Average | Change      | Max             | Min   |
| 5/2/2025       | 2,145          | 104    | 2,557     | -412     | -16.1%     | 2,115   | 1.4%        | 2,557           | 1,600 |
| 5/9/2025       | 2,255          | 110    | 2,630     | -375     | -14.3%     | 2,198   | 2.6%        | 2,630           | 1,681 |
| 5/16/2025      | 2,375          | 120    | 2,708     | -333     | -12.3%     | 2,285   | 3.9%        | 2,708           | 1,769 |
| 5/23/2025      | 2,476          | 101    | 2,792     | -316     | -11.3%     | 2,383   | 3.9%        | 2,792           | 1,854 |
| 5/30/2025      | 2,598          | 122    | 2,886     | -288     | -10.0%     | 2,481   | 4.7%        | 2,886           | 1,945 |
| 6/6/2025       | 2,707          | 109    | 2,963     | -256     | -8.6%      | 2,568   | 5.4%        | 2,963           | 2,042 |
| 6/13/2025      | 2,802          | 95     | 3,035     | -233     | -7.7%      | 2,640   | 6.1%        | 3,035           | 2,127 |
| 6/20/2025      |                |        |           |          |            | 2,719   |             | 3,094           | 2,204 |