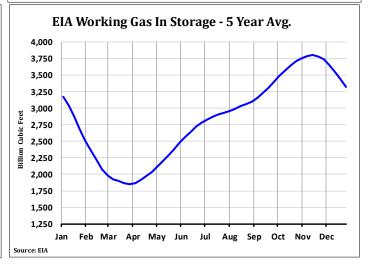

## EIA NATURAL GAS STORAGE REPORT Wednesday, June 18, 2025

| Recent History |                |        |           |          |            |         |             |                 |       |
|----------------|----------------|--------|-----------|----------|------------|---------|-------------|-----------------|-------|
|                | Current Report |        |           |          |            |         |             | 5 Year Extremes |       |
|                |                | Weekly |           | Year Ago | Year Ago % | 5 Yr    | 5Yr. Avg. % |                 |       |
| Date           | Current        | Change | Last Year | Change   | Change     | Average | Change      | Max             | Min   |
| 5/2/2025       | 2,145          | 104    | 2,557     | -412     | -16.1%     | 2,115   | 1.4%        | 2,557           | 1,600 |
| 5/9/2025       | 2,255          | 110    | 2,630     | -375     | -14.3%     | 2,198   | 2.6%        | 2,630           | 1,681 |
| 5/16/2025      | 2,375          | 120    | 2,708     | -333     | -12.3%     | 2,285   | 3.9%        | 2,708           | 1,769 |
| 5/23/2025      | 2,476          | 101    | 2,792     | -316     | -11.3%     | 2,383   | 3.9%        | 2,792           | 1,854 |
| 5/30/2025      | 2,598          | 122    | 2,886     | -288     | -10.0%     | 2,481   | 4.7%        | 2,886           | 1,945 |
| 6/6/2025       | 2,707          | 109    | 2,963     | -256     | -8.6%      | 2,568   | 5.4%        | 2,963           | 2,042 |
| 6/13/2025      | 2,802          | 95     | 3,035     | -233     | -7.7%      | 2,640   | 6.1%        | 3,035           | 2,127 |
| 6/20/2025      |                |        |           |          |            | 2,719   |             | 3,094           | 2,204 |