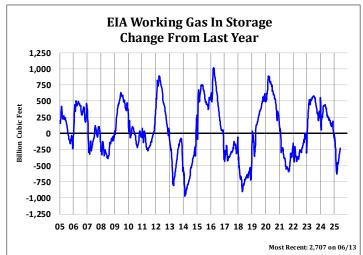

## EIA NATURAL GAS STORAGE REPORT Wednesday, June 18, 2025

| Recent History |                |        |           |          |            |         |             |                 |       |
|----------------|----------------|--------|-----------|----------|------------|---------|-------------|-----------------|-------|
|                | Current Report |        |           |          |            |         |             | 5 Year Extremes |       |
|                |                | Weekly |           | Year Ago | Year Ago % | 5 Yr    | 5Yr. Avg. % |                 |       |
| Date           | Current        | Change | Last Year | Change   | Change     | Average | Change      | Max             | Min   |
| 5/2/2025       | 2,145          | 104    | 2,557     | -412     | -16.1%     | 2,115   | 1.4%        | 2,557           | 1,600 |
| 5/9/2025       | 2,255          | 110    | 2,630     | -375     | -14.3%     | 2,198   | 2.6%        | 2,630           | 1,681 |
| 5/16/2025      | 2,375          | 120    | 2,708     | -333     | -12.3%     | 2,285   | 3.9%        | 2,708           | 1,769 |
| 5/23/2025      | 2,476          | 101    | 2,792     | -316     | -11.3%     | 2,383   | 3.9%        | 2,792           | 1,854 |
| 5/30/2025      | 2,598          | 122    | 2,886     | -288     | -10.0%     | 2,481   | 4.7%        | 2,886           | 1,945 |
| 6/6/2025       | 2,707          | 109    | 2,963     | -256     | -8.6%      | 2,568   | 5.4%        | 2,963           | 2,042 |
| 6/13/2025      | 2,802          | 95     | 3,035     | -233     | -7.7%      | 2,640   | 6.1%        | 3,035           | 2,127 |
| 6/20/2025      |                |        |           |          |            | 2,719   |             | 3,094           | 2,204 |