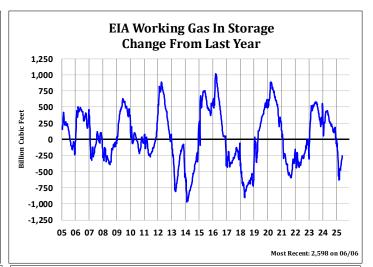

## EIA NATURAL GAS STORAGE REPORT Thursday, June 12, 2025

| Recent History |                |        |           |          |            |         |             |                 |       |
|----------------|----------------|--------|-----------|----------|------------|---------|-------------|-----------------|-------|
|                | Current Report |        |           |          |            |         |             | 5 Year Extremes |       |
|                |                | Weekly |           | Year Ago | Year Ago % | 5 Yr    | 5Yr. Avg. % |                 |       |
| Date           | Current        | Change | Last Year | Change   | Change     | Average | Change      | Max             | Min   |
| 4/25/2025      | 2,041          | 107    | 2,476     | -435     | -17.6%     | 2,036   | 0.2%        | 2,476           | 1,523 |
| 5/2/2025       | 2,145          | 104    | 2,557     | -412     | -16.1%     | 2,115   | 1.4%        | 2,557           | 1,600 |
| 5/9/2025       | 2,255          | 110    | 2,630     | -375     | -14.3%     | 2,198   | 2.6%        | 2,630           | 1,681 |
| 5/16/2025      | 2,375          | 120    | 2,708     | -333     | -12.3%     | 2,285   | 3.9%        | 2,708           | 1,769 |
| 5/23/2025      | 2,476          | 101    | 2,792     | -316     | -11.3%     | 2,383   | 3.9%        | 2,792           | 1,854 |
| 5/30/2025      | 2,598          | 122    | 2,886     | -288     | -10.0%     | 2,481   | 4.7%        | 2,886           | 1,945 |
| 6/6/2025       | 2,707          | 109    | 2,963     | -256     | -8.6%      | 2,568   | 5.4%        | 2,963           | 2,042 |
| 6/13/2025      |                |        |           |          |            | 2,640   |             | 3,035           | 2,127 |