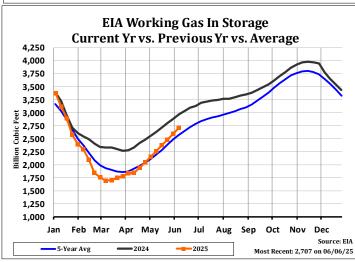

## EIA NATURAL GAS STORAGE REPORT Thursday, June 12, 2025

| Recent History |                |        |           |          |            |         |             |                 |       |
|----------------|----------------|--------|-----------|----------|------------|---------|-------------|-----------------|-------|
|                | Current Report |        |           |          |            |         |             | 5 Year Extremes |       |
|                |                | Weekly |           | Year Ago | Year Ago % | 5 Yr    | 5Yr. Avg. % |                 |       |
| Date           | Current        | Change | Last Year | Change   | Change     | Average | Change      | Max             | Min   |
| 4/25/2025      | 2,041          | 107    | 2,476     | -435     | -17.6%     | 2,036   | 0.2%        | 2,476           | 1,523 |
| 5/2/2025       | 2,145          | 104    | 2,557     | -412     | -16.1%     | 2,115   | 1.4%        | 2,557           | 1,600 |
| 5/9/2025       | 2,255          | 110    | 2,630     | -375     | -14.3%     | 2,198   | 2.6%        | 2,630           | 1,681 |
| 5/16/2025      | 2,375          | 120    | 2,708     | -333     | -12.3%     | 2,285   | 3.9%        | 2,708           | 1,769 |
| 5/23/2025      | 2,476          | 101    | 2,792     | -316     | -11.3%     | 2,383   | 3.9%        | 2,792           | 1,854 |
| 5/30/2025      | 2,598          | 122    | 2,886     | -288     | -10.0%     | 2,481   | 4.7%        | 2,886           | 1,945 |
| 6/6/2025       | 2,707          | 109    | 2,963     | -256     | -8.6%      | 2,568   | 5.4%        | 2,963           | 2,042 |
| 6/13/2025      |                |        |           |          |            | 2,640   |             | 3,035           | 2,127 |