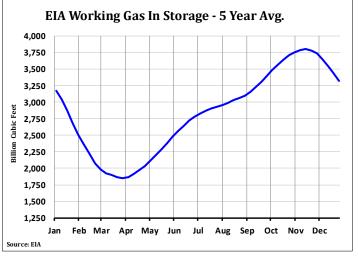

,600 |
| 5/9/2025       | 2,255          | 110    | 2,630     | -375     | -14.3%     | 2,198   | 2.6%        | 2,630           | 1,681 |
| 5/16/2025      | 2,375          | 120    | 2,708     | -333     | -12.3%     | 2,285   | 3.9%        | 2,708           | 1,769 |
| 5/23/2025      | 2,476          | 101    | 2,792     | -316     | -11.3%     | 2,383   | 3.9%        | 2,792           | 1,854 |
| 5/30/2025      | 2,598          | 122    | 2,886     | -288     | -10.0%     | 2,481   | 4.7%        | 2,886           | 1,945 |
| 6/6/2025       | 2,707          | 109    | 2,963     | -256     | -8.6%      | 2,568   | 5.4%        | 2,963           | 2,042 |
| 6/13/2025      |                |        |           |          |            | 2,640   |             | 3,035           | 2,127 |









<sup>\*\*\*</sup>This report includes information from sources believed to be reliable and accurate as of the date of this publication, but no independent verification has been made and we do not guarantee its accuracy or completeness. Opinions expressed are subject to change without notice. This report should not be construed as a request to engage in any transaction involving the purchase or sale of a futures contract and/or commodity option thereon. The risk of loss in trading futures contracts or commodity options can be substantial, and investors should carefully consider the inherent risks of such an investment in light of their financial condition. Any reproduction or retransmission of this report without the express written consent of The Hightower Report is strictly prohibited.