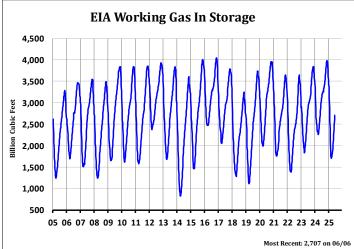

## EIA NATURAL GAS STORAGE REPORT Thursday, June 12, 2025

| Recent History |                |        |           |          |            |         |             |                 |       |
|----------------|----------------|--------|-----------|----------|------------|---------|-------------|-----------------|-------|
|                | Current Report |        |           |          |            |         |             | 5 Year Extremes |       |
|                |                | Weekly |           | Year Ago | Year Ago % | 5 Yr    | 5Yr. Avg. % |                 |       |
| Date           | Current        | Change | Last Year | Change   | Change     | Average | Change      | Max             | Min   |
| 4/25/2025      | 2,041          | 107    | 2,476     | -435     | -17.6%     | 2,036   | 0.2%        | 2,476           | 1,523 |
| 5/2/2025       | 2,145          | 104    | 2,557     | -412     | -16.1%     | 2,115   | 1.4%        | 2,557           | 1,600 |
| 5/9/2025       | 2,255          | 110    | 2,630     | -375     | -14.3%     | 2,198   | 2.6%        | 2,630           | 1,681 |
| 5/16/2025      | 2,375          | 120    | 2,708     | -333     | -12.3%     | 2,285   | 3.9%        | 2,708           | 1,769 |
| 5/23/2025      | 2,476          | 101    | 2,792     | -316     | -11.3%     | 2,383   | 3.9%        | 2,792           | 1,854 |
| 5/30/2025      | 2,598          | 122    | 2,886     | -288     | -10.0%     | 2,481   | 4.7%        | 2,886           | 1,945 |
| 6/6/2025       | 2,707          | 109    | 2,963     | -256     | -8.6%      | 2,568   | 5.4%        | 2,963           | 2,042 |
| 6/13/2025      |                |        |           |          |            | 2,640   |             | 3,035           | 2,127 |