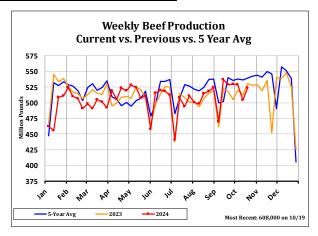

## USDA CATTLE SLAUGHTER & BEEF PRODUCTION REPORT Friday, October 18, 2024

| Cattle Slaughter - Recent History |           |          |            |         |                 |          |            |         |  |  |  |
|-----------------------------------|-----------|----------|------------|---------|-----------------|----------|------------|---------|--|--|--|
|                                   | Slaughter |          |            |         | Beef Production |          |            |         |  |  |  |
|                                   |           |          | Year Ago % | 5 Year  |                 |          | Year Ago % | 5 Year  |  |  |  |
| Date                              | Current   | Year Ago | Change     | Average | Current         | Year Ago | Change     | Average |  |  |  |
|                                   | Head      | Head     |            | Head    | Mil Lbs         | Mil Lbs  |            | Mil Lbs |  |  |  |
| 9/14/2024                         | 623,990   | 631,200  | -1.1%      | 606,641 | 537.4           | 521.9    | 3.0%       | 502.3   |  |  |  |
| 9/21/2024                         | 614,409   | 626,639  | -2.0%      | 651,661 | 528.8           | 518.4    | 2.0%       | 540.4   |  |  |  |
| 9/28/2024                         | 616,922   | 611,682  | 0.9%       | 645,998 | 529.8           | 505.1    | 4.9%       | 535.9   |  |  |  |
| 10/5/2024                         | 611,571   | 627,495  | -2.5%      | 648,601 | 529.2           | 520.1    | 1.7%       | 538.1   |  |  |  |
| 10/12/2024(e)                     | 586,000   | 616,259  | -4.9%      | 645,509 | 504.1           | 512.4    | -1.6%      | 536.7   |  |  |  |
| 10/19/2024(e)                     | 608,000   | 637,931  | -4.7%      | 648,954 | 523.5           | 530.6    | -1.3%      | 539.5   |  |  |  |