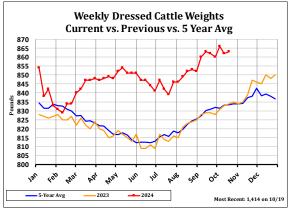

| Cattle Slaughter - Recent History |                        |          |            |         |  |  |  |  |  |  |
|-----------------------------------|------------------------|----------|------------|---------|--|--|--|--|--|--|
|                                   | Cattle Dressed Weights |          |            |         |  |  |  |  |  |  |
|                                   |                        |          | Year Ago % | 5 Year  |  |  |  |  |  |  |
| Date                              | Current                | Year Ago | Change     | Average |  |  |  |  |  |  |
|                                   | Lbs                    | Lbs      |            | Lbs     |  |  |  |  |  |  |
| 9/14/2024                         | 863                    | 829      | 4.1%       | 830.2   |  |  |  |  |  |  |
| 9/21/2024                         | 862                    | 829      | 4.0%       | 831.0   |  |  |  |  |  |  |
| 9/28/2024                         | 860                    | 828      | 3.9%       | 831.8   |  |  |  |  |  |  |
| 10/5/2024                         | 866                    | 831      | 4.2%       | 831.4   |  |  |  |  |  |  |
| 10/12/2024(e)                     | 862                    | 833      | 3.5%       | 833.2   |  |  |  |  |  |  |
| 10/19/2024(e)                     | 863                    | 834      | 3.5%       | 833.4   |  |  |  |  |  |  |