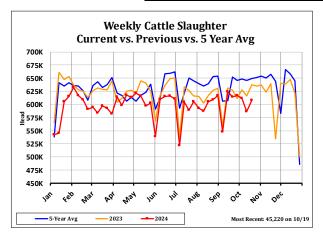

## USDA CATTLE SLAUGHTER & BEEF PRODUCTION REPORT Friday, October 18, 2024

| Cattle Slaughter - Recent History |           |          |            |         |                 |          |            |         |  |  |  |
|-----------------------------------|-----------|----------|------------|---------|-----------------|----------|------------|---------|--|--|--|
|                                   | Slaughter |          |            |         | Beef Production |          |            |         |  |  |  |
|                                   |           |          | Year Ago % | 5 Year  |                 |          | Year Ago % | 5 Year  |  |  |  |
| Date                              | Current   | Year Ago | Change     | Average | Current         | Year Ago | Change     | Average |  |  |  |
|                                   | Head      | Head     |            | Head    | Mil Lbs         | Mil Lbs  |            | Mil Lbs |  |  |  |
| 9/14/2024                         | 623,990   | 631,200  | -1.1%      | 606,641 | 537.4           | 521.9    | 3.0%       | 502.3   |  |  |  |
| 9/21/2024                         | 614,409   | 626,639  | -2.0%      | 651,661 | 528.8           | 518.4    | 2.0%       | 540.4   |  |  |  |
| 9/28/2024                         | 616,922   | 611,682  | 0.9%       | 645,998 | 529.8           | 505.1    | 4.9%       | 535.9   |  |  |  |
| 10/5/2024                         | 611,571   | 627,495  | -2.5%      | 648,601 | 529.2           | 520.1    | 1.7%       | 538.1   |  |  |  |
| 10/12/2024(e)                     | 586,000   | 616,259  | -4.9%      | 645,509 | 504.1           | 512.4    | -1.6%      | 536.7   |  |  |  |
| 10/19/2024(e)                     | 608,000   | 637,931  | -4.7%      | 648,954 | 523.5           | 530.6    | -1.3%      | 539.5   |  |  |  |