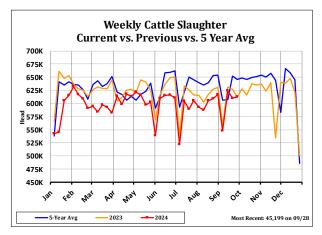

## USDA CATTLE SLAUGHTER & BEEF PRODUCTION REPORT Friday, September 27, 2024

| Cattle Slaughter - Recent History |           |          |            |         |                 |          |            |         |  |  |  |
|-----------------------------------|-----------|----------|------------|---------|-----------------|----------|------------|---------|--|--|--|
|                                   | Slaughter |          |            |         | Beef Production |          |            |         |  |  |  |
|                                   |           |          | Year Ago % | 5 Year  |                 |          | Year Ago % | 5 Year  |  |  |  |
| Date                              | Current   | Year Ago | Change     | Average | Current         | Year Ago | Change     | Average |  |  |  |
|                                   | Head      | Head     |            | Head    | Mil Lbs         | Mil Lbs  |            | Mil Lbs |  |  |  |
| 8/24/2024                         | 608,984   | 626,595  | -2.8%      | 653,013 | 518.3           | 515.2    | 0.6%       | 537.0   |  |  |  |
| 8/31/2024                         | 616,790   | 630,514  | -2.2%      | 653,634 | 524.4           | 518.9    | 1.1%       | 538.0   |  |  |  |
| 9/7/2024                          | 547,805   | 558,921  | -2.0%      | 605,751 | 469.9           | 461.8    | 1.8%       | 499.9   |  |  |  |
| 9/14/2024                         | 623,990   | 631,200  | -1.1%      | 606,641 | 537.4           | 521.9    | 3.0%       | 502.3   |  |  |  |
| 9/21/2024(e)                      | 610,000   | 626,639  | -2.7%      | 651,661 | 520.3           | 518.4    | 0.4%       | 540.4   |  |  |  |
| 9/28/2024(e)                      | 612,000   | 611,682  | 0.1%       | 645,998 | 524.1           | 505.1    | 3.8%       | 535.9   |  |  |  |