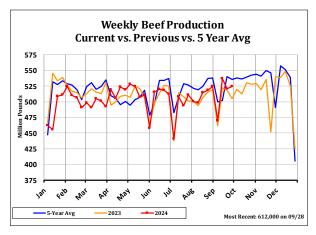

## USDA CATTLE SLAUGHTER & BEEF PRODUCTION REPORT Friday, September 27, 2024

| Cattle Slaughter - Recent History |           |          |            |         |                 |          |            |         |  |  |  |
|-----------------------------------|-----------|----------|------------|---------|-----------------|----------|------------|---------|--|--|--|
|                                   | Slaughter |          |            |         | Beef Production |          |            |         |  |  |  |
|                                   |           |          | Year Ago % | 5 Year  |                 |          | Year Ago % | 5 Year  |  |  |  |
| Date                              | Current   | Year Ago | Change     | Average | Current         | Year Ago | Change     | Average |  |  |  |
|                                   | Head      | Head     |            | Head    | Mil Lbs         | Mil Lbs  |            | Mil Lbs |  |  |  |
| 8/24/2024                         | 608,984   | 626,595  | -2.8%      | 653,013 | 518.3           | 515.2    | 0.6%       | 537.0   |  |  |  |
| 8/31/2024                         | 616,790   | 630,514  | -2.2%      | 653,634 | 524.4           | 518.9    | 1.1%       | 538.0   |  |  |  |
| 9/7/2024                          | 547,805   | 558,921  | -2.0%      | 605,751 | 469.9           | 461.8    | 1.8%       | 499.9   |  |  |  |
| 9/14/2024                         | 623,990   | 631,200  | -1.1%      | 606,641 | 537.4           | 521.9    | 3.0%       | 502.3   |  |  |  |
| 9/21/2024(e)                      | 610,000   | 626,639  | -2.7%      | 651,661 | 520.3           | 518.4    | 0.4%       | 540.4   |  |  |  |
| 9/28/2024(e)                      | 612,000   | 611,682  | 0.1%       | 645,998 | 524.1           | 505.1    | 3.8%       | 535.9   |  |  |  |