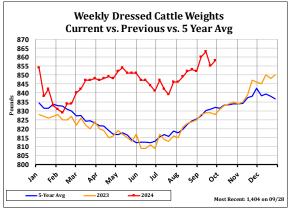

| Cattle Slaughter - Recent History |                        |          |            |         |  |  |  |  |  |  |
|-----------------------------------|------------------------|----------|------------|---------|--|--|--|--|--|--|
|                                   | Cattle Dressed Weights |          |            |         |  |  |  |  |  |  |
|                                   |                        |          | Year Ago % | 5 Year  |  |  |  |  |  |  |
| Date                              | Current                | Year Ago | Change     | Average |  |  |  |  |  |  |
|                                   | Lbs                    | Lbs      |            | Lbs     |  |  |  |  |  |  |
| 8/24/2024                         | 853                    | 824      | 3.5%       | 824.4   |  |  |  |  |  |  |
| 8/31/2024                         | 852                    | 825      | 3.3%       | 825.4   |  |  |  |  |  |  |
| 9/7/2024                          | 860                    | 828      | 3.9%       | 827.2   |  |  |  |  |  |  |
| 9/14/2024                         | 863                    | 829      | 4.1%       | 830.2   |  |  |  |  |  |  |
| 9/21/2024(e)                      | 855                    | 829      | 3.1%       | 831.0   |  |  |  |  |  |  |
| 9/28/2024(e)                      | 858                    | 828      | 3.6%       | 831.8   |  |  |  |  |  |  |