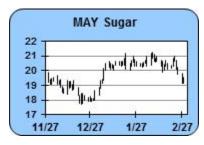

# DAILY SUGAR COMMENTARY 03/01/17

# Strong US dollar failed to pressure overnight; firm

The market has put a major risk event in its rear-view mirror. After the close, there were reports that 1.182 million tonnes of sugar were delivered against the March ICE contract. This was above trade forecasts of 500,000 to 1 million tonnes, and in fact was the largest delivery ever against the March ICE contract. A single firm appears to have taken down the entire delivery, and this Asian-based firm has taken the entire delivery in seven of the last eight ICE sugar contracts. Some analysts feel that this recent selloff tied in large part to the

# TODAY'S MARKET IDEAS:

With the potential expanding ethanol usage in the US, the market may have found some support. May sugar will find near-term support at 18.91 while resistance is at 19.70. While oversold, there is still no technical sign of a short-term low.

SUGAR (MAY) 03/01/2017: Daily stochastics are trending lower but have declined into oversold territory. The close below the 9-day moving average is a negative short-term indicator for trend. The market tilt is slightly negative with the close under the pivot. The next downside target is 18.84. Some caution in pressing the downside is warranted with the RSI under 30. The next area of resistance is around 19.44 and 19.71, while 1st support hits today at 19.01 and below there at 18.84.