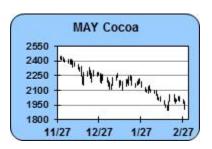

# DAILY COCOA COMMENTARY 03/01/17

# Hard to absorb large supply outlook with port stocks high

While there are signs that Ivory Coast supply bottlenecks are clearing up, the cocoa market will have to deal with stronger global production as a front and center issue over the near-term. May cocoa closed yesterday with a heavy loss that put the market back within striking distance of its contract lows. The International Cocoa Organization released its first forecast for the 2016/17 season and projected a global production surplus of 264,000 tonnes, which is at the higher end of trade forecasts. The ICCO projected that global cocoa

# TODAY'S MARKET IDEAS:

While West African growing conditions are clearly better than last year, we are skeptical that global production will increase by 580,000 tonnes. Critical near-term support for May cocoa is at 1890 while resistance is at 1943. Breaking support would leave 18.25 as next technical target.

COCOA (MAY) 03/01/2017: A crossover down in the daily stochastics is a bearish signal. Momentum studies trending lower at mid-range should accelerate a move lower if support levels are taken out. The market's short-term trend is negative as the close remains below the 9-day moving average. The defensive setup, with the close under the 2nd swing support, could cause some early weakness. The next downside target is now at 1849. The next area of resistance is around 1947 and 2002, while 1st support hits today at 1871 and below there at 1849.