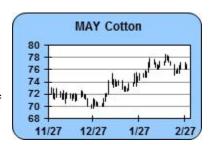

# DAILY COTTON COMMENTARY 03/01/17

# Strong economic outlook clashes with strong dollar/big supply

The market still looks vulnerable to a short-term selloff due to the bearish preliminary outlook from the USDA last week and due to a hefty net long position from speculators. The market managed to bounce yesterday led by strength in the grain markets and a firmer tone to the US dollar. The US State of the Union Address helped to support a bullish tone for global economies and this helped to offset the impact of the sharp rally in the US dollar. Fund traders appeared to be active buyers in many agricultural markets. The May/July cotton

#### TODAY'S MARKET IDEAS:

The long liquidation selling trend looks to continue over the near-term. Spread action, increasing deliverable stocks and a bearish ending stocks outlook plus the jump in planted area are all seen as potential bearish forces. May cotton selling resistance is at the 76.75 to 77.15 zone. Look for 73.70 and 72.22 as initial downside targets.

COTTON (MAY) 03/01/2017: Stochastics trending lower at midrange will tend to reinforce a move lower especially if support levels are taken out. The market's short-term trend is positive on the close above the 9-day moving average. The market tilt is slightly negative with the close under the pivot. The next downside objective is 75.63. The next area of resistance is around 76.73 and 77.20, while 1st support hits today at 75.95 and below there at 75.63.