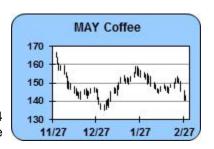

# DAILY COFFEE COMMENTARY 03/01/17

# Probing for short-term low with ample short-term supply

The market held steady overnight even with the strong US dollar as agricultural markets see some positive influence to a strong US and global economy. After falling nearly 13 cents (8.4%) since last week's high, coffee prices were able to break a four session losing streak yesterday but may need to find fresh supply-side support to sustain a recovery move. World coffee exports rose 6.7% to 9.84 million bags in January compared to 9.22 million bags last year, according to the International Coffee Organization (ICO). October through January exports were

## TODAY'S MARKET IDEAS:

Demand remains a concern for coffee prices, but supply issues both in the near-term (Vietnam) and longer-term (Brazil) should help the market hold its ground and put together a recovery move. Near-term support for May coffee is at 139.95 while resistance is at 145.80 and 147.60.

COFFEE (MAY) 03/01/2017: Momentum studies are declining, but have fallen to oversold levels. The market's short-term trend is negative as the close remains below the 9-day moving average. The daily closing price reversal up on the daily chart is somewhat positive. It is a mildly bullish indicator that the market closed over the pivot swing number. The next downside objective is now at 139.48. The next area of resistance is around 143.95 and 144.87, while 1st support hits today at 141.25 and below there at 139.48.