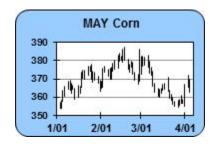

CORN (MAY) 04/05/2017: Positive momentum studies in the neutral zone will tend to reinforce higher price action. The market's close above the 9-day moving average suggests the short-term trend remains positive. The market setup is somewhat negative with the close under the 1st swing support. The near-term upside target is at 371 1/2. The next area of resistance is around 366 1/2 and 371 1/2, while 1st support hits today at 359 1/2 and below there at 357 3/4.