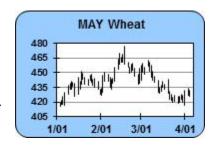

WHEAT (MAY) 04/05/2017: Stochastics are at mid-range but trending higher, which should reinforce a move higher if resistance levels are taken out. The close above the 9-day moving average is a positive short-term indicator for trend. The market tilt is slightly negative with the close under the pivot. The near-term upside target is at 434 1/2. The next area of resistance is around 430 1/4 and 434 1/2, while 1st support hits today at 423 3/4 and below there at 421 1/2.