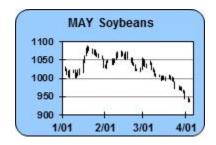

SOYBEANS (MAY) 04/05/2017: Momentum studies are declining, but have fallen to oversold levels. The market's short-term trend is negative as the close remains below the 9-day moving average. The market's close below the pivot swing number is a mildly negative setup. The next downside target is 932 1/2. The 9-day RSI under 20 suggests the market is extremely oversold. The next area of resistance is around 940 3/4 and 944 3/4, while 1st support hits today at 934 3/4 and below there at 932 1/2.