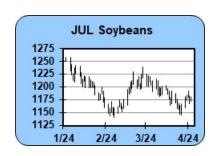

NEAR-TERM MARKET FUNDAMENTALS: After opening steady overnight, bean prices are slightly higher, and we give a slight edge to the bull camp today after the significant open interest decline Friday across the complex. Beans, meal, and bean oil combined open interest Friday dropped nearly 65,000 contracts, much of which was liquidation of May contracts before 1st notice day tomorrow, relieving some of the bearish pressure on the market. This morning's support may be coming from the strike due to start today by the Argentine Oilseed Workers Union. which is set to last for 72 hours. This certainly will be the last strike this harvest season in Argentina. According to the UN commodity trade statistics database, US's share of total China bean imports in 2023 was slightly less than 25%, down from 51% in 2009. Cargill Brazil's President says the soybean crop should not be too much less than last season, which would be bearish if he is correct, as the Brazil bean crop in 2022/23 was 162 million tonnes compared to USDA's current estimate of 155 million and CONAB just below 147 million. Heavy rains across portions of the corn belt over the weekend, with more to come this week, and temperatures are expected to warm to above normal levels. This week's heaviest rains look to be focused on lowa, Eastern Kansas, and northern Missouri but most areas except for the far western corn belt and Southwest Plains will see some precipitation, limiting planting progress. 1st notice day for May contracts is tomorrow and longs must liquidate by the close today to avoid delivery risk. Commitment of Trader's data showed funds bought nearly 30,000 contracts of meal last week, resulting in a net long of 20,000 contracts, their 1st net long since January. If prices begin to falter, the newly established net longs may provide selling fuel for a market break. Chinese scientists say they have found a way to avert fatal rust disease utilizing a rust resistant gene. Asian Rust is highly prevalent in South America. Fundamentals suggest beans will be the weak link of the grain complex, at least until there is a threat to the crop. But short-term, the bullish technical upside reversal of April 19 is still the dominant technical feature and that may keep some technical support under the market.

#### TODAY'S MARKET IDEAS:

Although fundamentals remain mostly negative, recent technical action is providing some support and prices may yet test resistance at 1200. However, if July futures fall below retracement support at 1166, prices could break down and test the contract low around 1140. A weather threat is needed for sustained gains above 1200.

SOYBEANS (JUL) 04/29/2024: Momentum studies are trending higher from mid-range, which should support a move higher if resistance levels are penetrated. The close under the 18-day moving average indicates the intermediate-term trend could be turning down. It is a slightly negative indicator that the close was lower than the pivot swing number. The next upside objective is 1185 1/2. The next area of resistance is around 1181 1/2 and 1185 1/2, while 1st support hits today at 1173 and below there at 1168 1/2.