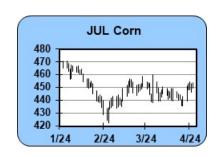

# **NEAR-TERM MARKET FUNDAMENTALS:** July corn has had an \$0.08 trading range since the close of Monday a week ago and prices Friday

closed only a couple cents lower despite open interest dropping nearly 40,000 contracts. Corn is expected to benefit from good export demand and the possibility of some corn acres switching to beans if wet weather continues across the Midwest. It was a wet weekend in many areas of the Midwest, and the heaviest rains this week will be across lowa, Eastern Kansas and northern Missouri. The far western corn belt and the Southwest Plains are least favored for precipitation but temperatures across the entire Midwest will be warming to above normal. Bird flu was detected in Colorado, adding to the list of infected states. China's COFCO says the season's corn acreage in the Northeast part of the country, where 50% of the crop is grown, will be down 3% as beans are favored for the more lucrative government subsidies. An update to Biden's GREET Climate Model is possible this week which will clarify what it will take for corn ethanol to qualify for Sustainable Aviation Fuel subsidies. The US continues to have a freight advantage off the Pacific Northwest Coast, keeping us competitive and that should continue to provide underlying support to the market. In addition, Brazil's safrinha crop areas are too dry and rain chances are limited over the next 10 days. Our continued theme is price breaks will be supported and the February low is unlikely to be taken out until the US crop is made.

### **TODAY'S MARKET IDEAS:**

1st notice day liquidation on May contracts may offer some slight market pressure today but we give the edge to the bull camp due to the planting delays and solid export demand. The problem for the bull camp is the upside looks limited until the crop is in the ground and threatened. Key resistance on July futures sits at 460, 100-day moving average resistance at 462 and longer-term resistance at 490. We still expect breaks under 445 to find solid support.

CORN (JUL) 04/29/2024: Daily stochastics have risen into overbought territory which will tend to support reversal action if it occurs. A positive signal for trend short-term was given on a close over the 9-bar moving average. The daily closing price reversal down is a negative indicator for prices. It is a slightly negative indicator that the close was lower than the pivot swing number. The near-term upside objective is at 455 1/2. The next area of resistance is around 452 1/4 and 455 1/2, while 1st support hits today at 447 3/4 and below there at 446 1/4.