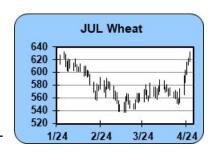

**NEAR-TERM MARKET FUNDAMENTALS:** Wheat is starting the week with a weaker tone after hitting longer-term moving average resistance Friday and technical indicators reaching overbought levels. Southern Russian and eastern Ukraine dryness and Southwest US Plains moisture shortages were the catalyst for the rally last week and while there are few chances for rain in Southwest Kansas over the next 10 days, there are some chances for southern Russia late this week, which may take away part of the bullish weather story. Wheat prices are in the timeframe where weather is expected to create additional volatility, but we think wheat's days of being the consistent weak link of the grains are over for now. However, July Chicago prices reached longer-term 200-day moving average resistance at 628 late last week and the potential rains in Southwest Russia later this week are likely to result in a pullback. Commitment of Trader's data showed managed Money covered 20,000 contracts of their short position through Tuesday of last week. The price rally Wednesday, Thursday and Friday was certainly driven by fund short covering as well. We expect a correction of the 83 1/4 cent rally over the past week but a pullback should find good support in the 590-600 range on July Chicago futures.

### **TODAY'S MARKET IDEAS:**

Technical indicators moved into overbought territory, which may result in a pullback this week after the strong rally over the last 6 trading days. The Southwest Plains are not favored for much precipitation over the next 10 days but there are chances in southern Russia later this week, which may result in some extraction of weather premium. Important 200-day moving average resistance was tested at 628 on July Chicago and we would look for strong support back around the \$6 mark for the next buying opportunity.

WHEAT (JUL) 04/29/2024: Momentum studies are trending higher but have entered overbought levels. The close above the 9-day moving average is a positive short-term indicator for trend. The close over the pivot swing is a somewhat positive setup. The near-term upside target is at 640 1/2. The 9-day RSI over 70 indicates the market is approaching overbought levels. The next area of resistance is around 630 3/4 and 640 1/2, while 1st support hits today at 613 3/4 and below there at 606 1/2.