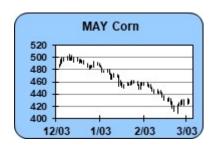

### TODAY'S MARKET IDEAS:

Important resistance on May corn at 434 is the key to expanding the rally. Retracement support stands at 421 and

418 1/4. Price action may be quiet today ahead of Friday's report, but we still see good support on breaks below 423.

CORN (MAY) 03/06/2024: Momentum studies are rising from mid-range, which could accelerate a move higher if resistance levels are penetrated. The market's short-term trend is positive on the close above the 9-day moving average. The market's close below the pivot swing number is a mildly negative setup. The next upside target is 433. The next area of resistance is around 429 1/4 and 433, while 1st support hits today at 423 1/4 and below there at 421 1/4.

CORN (JUL) 03/06/2024: Positive momentum studies in the neutral zone will tend to reinforce higher price action. The close above the 9-day moving average is a positive short-term indicator for trend. The market tilt is slightly negative with the close under the pivot. The next upside target is 443 3/4. The next area of resistance is around 440 1/4 and 443 3/4, while 1st support hits today at 434 3/4 and below there at 432 3/4.