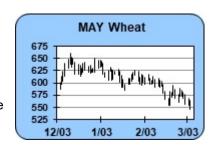

**NEAR-TERM MARKET FUNDAMENTALS:** New contract lows in May Chicago overnight indicates a new leg lower may be developing. Another bearish item of note, open interest in Chicago wheat jumped more than 13,000 contracts yesterday on the down move, which is indicative of new-short positioning.

#### TODAY'S MARKET IDEAS:

Aggressive pricing offers in the Algerian tender reinforces the ideas of adequate global supplies and Friday's USDA report is unlikely to hold any bullish surprises. Technical and fundamental signals point lower. Downside support moves to 538 today with Tuesday's new contract lows.

WHEAT (MAY) 03/06/2024: Daily stochastics are trending lower but have declined into oversold territory. The market's close below the 9-day moving average is an indication the short-term trend remains negative. The close below the 1st swing support could weigh on the market. The next downside objective is 534 1/2. The next area of resistance is around 560 1/2 and 572 1/4, while 1st support hits today at 541 1/2 and below there at 534 1/2.