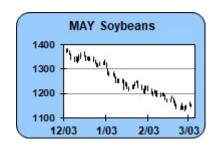

#### TODAY'S MARKET IDEAS:

May bean prices pulled back Tuesday after a three-day rally setting up important resistance at Monday's high of 1165 3/4. Close-in retracement support off the 3-day rally is 1143. We expect quiet market action today as traders look ahead to Friday's USDA report.

SOYBEANS (MAY) 03/06/2024: Daily momentum studies are on the rise from low levels and should accelerate a move higher on a push through the 1st swing resistance. The market's short-term trend is positive on the close above the 9-day moving average. It is a slightly negative indicator that the close was lower than the pivot swing number. The next upside target is 1162 3/4. The next area of resistance is around 1155 and 1162 3/4, while 1st support hits today at 1143 and below there at 1139.