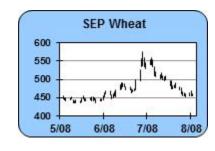

WHEAT (SEP) 08/10/2017: Daily momentum studies are on the rise from low levels and should accelerate a move higher on a push through the 1st swing resistance. The close below the 9-day moving average is a negative short-term indicator for trend. The daily closing price reversal up on the daily chart is somewhat positive. It is a mildly bullish indicator that the market closed over the pivot swing number. The near-term upside target is at 466. The next area of resistance is around 463 1/4 and 466, while 1st support hits today at 455 3/4 and below there at 451 1/4.