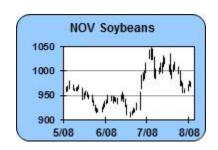

SOYBEANS (NOV) 08/10/2017: Momentum studies are declining, but have fallen to oversold levels. The close below the 9-day moving average is a negative short-term indicator for trend. The market's close below the pivot swing number is a mildly negative setup. The next downside target is now at 962 1/2. The next area of resistance is around 978 1/2 and 983 1/4, while 1st support hits today at 968 and below there at 962 1/2.