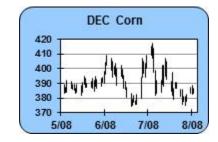

CORN (DEC) 08/10/2017: Rising from oversold levels, daily momentum studies would support higher prices, especially on a close above resistance. The market's close above the 9-day moving average suggests the short-term trend remains positive. The close over the pivot swing is a somewhat positive setup. The next upside target is 389 1/4. The next area of resistance is around 388 and 389 1/4, while 1st support hits today at 384 1/2 and below there at 382.