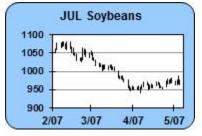

# DAILY SOY COMPLEX COMMENTARY 05/12/17

Trade don't believe that Brazil will store excess while US sells

OVERNIGHT CHANGES THROUGH 6:05 AM (CT): SOY BEANS -3.6, BEAN OIL -0.2, SOYMEAL -0.2

**OVERNIGHT DEVELOPMENTS:** July soybeans are trading 3 1/4 cents lower this morning. China futures were down 0.5% overnight and palm oil futures in Malaysia were down 0.8%. Global equity markets overnight were mixed with the US political conflict over the sacking of the FBI chief reverberating. First quarter

**NEAR-TERM MARKET FUNDAMENTALS:** The market looks vulnerable to more selling pressures short-term as there is plenty of soybeans for export out of Brazil and many traders see the USDA US export outlook as very hopeful. If exports are slower and the Midwest turns wet for the second half of May which could push more acres from corn to soybeans, the new crop ending stocks could be much higher than the current estimate. The soybean market found it hard to gain traction amid rising South American production estimates yesterday. Conab estimated Brazilian soybean production at 113.0 million tonnes, up 2.8 million tonnes from their previous estimated the Argentine soybean production at 57.5 million tonnes, up 1.0 million from the previous estimate of 56.5 million and compared to the USDA's estimate of 57.0 million. The average yield is 3,190 kilos per hectare versus the previous record of 3,170 kilos per hectare in 2014-15. They estimate harvest progress at 66.5% complete.

The trade is questioning the USDA's decision to increase 2017-18 exports by 100 million to 2.150 billion bushels in light of the ample South American supply. Not to mention, a 48.0 bushel yield could be on the low end after the improvement in genetics over the last three years. Several balance sheets from analysts have made the rounds with lower exports than the USDA's 2.150 billion bushels and higher yields with ending stocks well above the USDA's 480 million bushel estimate. Brazil ending stocks are expected to "increase" by 5.15 million tonnes for the 2016/17 season (189 million bushels) instead of moving or exporting the excess on the world market. Expecting Brazil to increase their soybean stocks while US exports expand seems to be an aggressive demand idea.

Informa will release a new estimate for soybean acreage today with their previous estimate at 88.7 million and the USDA estimate of 89.5 million. Net weekly export sales for soybeans came in at 381,400 tonnes for the current marketing year and 70,000 for the next marketing year for a total of 451,400 tonnes. As of May 4th, cumulative soybean sales stand at 102.3% of the USDA forecast versus a 5 year average of 96.3%. Net meal sales came in at 137,100 tonnes for the current marketing year and 24,700 for the next marketing year for a total of 161,800 tonnes. Net oil sales came in at 29,000 tonnes.

#### TODAY'S MARKET IDEAS:

A close below 958 1/2 in July soybeans would be an outside week lower close, the same for November soybeans below 954 1/4. The managed money traders like to exit or add when charts confirm reversal type action on a weekly basis. With them already short 47,667 contracts as of May 2nd a close below 958 1/2 could see them add

to their already modest short position. There is some short-term uptrend channel support for July soybeans at 961 3/4. Aggressive traders could buy the June 950 puts (expire on May 26th) for 3 1/4 cents, looking for a poor weekly close and an extension lower next week for a test of 923.

SOYBEANS (JUL) 05/12/2017: Momentum studies trending lower at mid-range should accelerate a move lower if support levels are taken out. A negative signal for trend short-term was given on a close under the 9-bar moving average. It is a slightly negative indicator that the close was under the swing pivot. The next downside target is 955 1/4. The next area of resistance is around 972 1/2 and 980 1/2, while 1st support hits today at 960 and below there at 955 1/4.