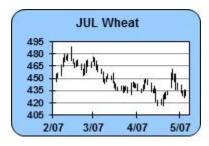

## DAILY WHEAT COMMENTARY 05/12/17

Still some weather hot spots in Europe and now China

**NEAR-TERM MARKET FUNDAMENTALS:** French wheat conditions improved slightly this week with 76% of the soft wheat rated good/very good versus 75% last week and compared to 87% last year. Durum wheat was rated 64% good/very good versus 62% last week and 78% last year. Hot, dry and windy weather is forecast in China's top wheat growing province of Henan according to China's National Meteorological Center. The open interest in Chicago went up 3,415 contracts yesterday while Kansas City went down 539 contracts.

The market has had two days to digest Wednesday's USDA report with more questions than answers. The market's direction will now be driven on whether or not the winter wheat crops in Kansas and surrounding states recover from the May 1st snow/freeze event. Some analysts feel yields and quality will continue to suffer and final acreage could still be reduced due to abandonment. Drought combined with cold temperatures could take its toll on wheat crops in Ukraine and Western Europe. Areas in Southern Europe could see extreme heat in the next few weeks and areas in in France, Poland and Germany are at risk of damaging storms. Algeria has bought 470,000 tonnes of optional origin wheat at a price of \$198 per tonne.

The managed money short position is at 124,638 contracts as of May 2nd and could increase in this week's COT report to an estimated 137,000 contracts. Informa will release updated spring wheat acreage tomorrow with their previous estimate at 11.3 million acres. Conab's Brazilian wheat production was estimated at 5.2 million tonnes versus 6.7 million last year due to lower planted acres and lower yields. Net weekly export sales for wheat came in at -24,200 tonnes for the current marketing year and 273,400 for the next marketing year for a total of 249,200 tonnes compared to estimates of 300,000 to 600,000 tonnes. As of May 4th, cumulative wheat sales stand at 99.2% of the USDA forecast for 2016/2017 (current) marketing year versus a 5 year average of 97.6%. Sales of 55,000 tonnes are needed each week to reach the USDA forecast.

#### TODAY'S MARKET IDEAS:

July wheat is down 8 1/2 cents on the week and KC July is down 9 1/4 cents for the week. The weather is drier over the next 4 to 5 days but rains should return by the middle of next week in the Plains and central Midwest. Disease pressure and potential yield loss is still an issue going forward. Look for support in July wheat at 430 1/4 followed by 426. Aggressive traders could buy 1 July 430 call and sell 2 July 470 calls (1X2) for a cost of 5 1/2 cents. Look to exit the position on a test of the 200 day moving average at 451 1/2.

WHEAT (JUL) 05/12/2017: Momentum studies trending lower at mid-range should accelerate a move lower if support levels are taken out. The close below the 9-day moving average is a negative short-term indicator for trend. With the close higher than the pivot swing number, the market is in a slightly bullish posture. The next downside target is now at 426. The next area of resistance is around 437 1/4 and 439 3/4, while 1st support hits today at 430 1/4 and below there at 426.