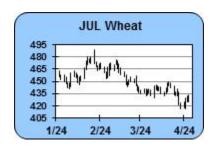

WHEAT (JUL) 04/28/2017: A bullish signal was given with an upside crossover of the daily stochastics. Stochastics are at mid-range but trending higher, which should reinforce a move higher if resistance levels are taken out. A positive signal for trend short-term was given on a close over the 9-bar moving average. A positive setup occurred with the close over the 1st swing resistance. The next upside target is 438. The next area of resistance is around 435 1/4 and 438, while 1st support hits today at 427 1/4 and below there at 422 1/4.