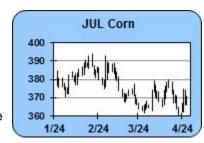

CORN (JUL) 04/28/2017: A bullish signal was given with an upside crossover of the daily stochastics. Momentum studies are trending higher from mid-range, which should support a move higher if resistance levels are penetrated. The market's close above the 9-day moving average suggests the short-term trend remains positive. It is a mildly bullish indicator that the market closed over the pivot swing number. The near-term upside target is at 374. The next area of resistance is around 371 3/4 and 374, while 1st support hits today at 366 3/4 and below there at 363 3/4.