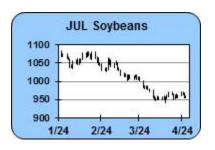

SOYBEANS (JUL) 04/28/2017: Positive momentum studies in the neutral zone will tend to reinforce higher price action. The market's close below the 9-day moving average is an indication the short-term trend remains negative. The upside daily closing price reversal gives the market a bullish tilt. It is a slightly negative indicator that the close was under the swing pivot. The near-term upside target is at 964 1/2. The next area of resistance is around 960 3/4 and 964 1/2, while 1st support hits today at 953 3/4 and below there at 950 1/2.