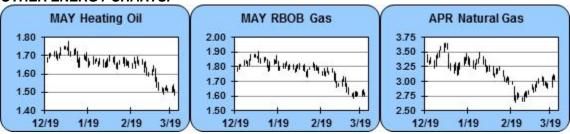

### OTHER ENERGY CHARTS:

HEATING OIL (MAY) 03/23/2017: The stochastics indicators are rising from oversold levels, which is bullish and should support higher prices. The market's close below the 9-day moving average is an indication the short-term trend remains negative. It is a slightly negative indicator that the close was lower than the pivot swing number. The next upside target is 153.44. The market is approaching oversold levels on an RSI reading under 30. The next area of resistance is around 152.16 and 153.44, while 1st support hits today at 148.93 and below there at 146.97.

RBOB GAS (MAY) 03/23/2017: Daily momentum studies are on the rise from low levels and should accelerate a move higher on a push through the 1st swing resistance. The close below the 9-day moving average is a negative short-term indicator for trend. The market tilt is slightly negative with the close under the pivot. The near-term upside target is at 164.03. The next area of resistance is around 162.69 and 164.03, while 1st support hits today at 159.71 and below there at 158.08.

NATURAL GAS (MAY) 03/23/2017: The major trend has turned down with the cross over back below the 40-day moving average. Daily stochastics have risen into overbought territory which will tend to support reversal action if it occurs. The close above the 9-day moving average is a positive short-term indicator for trend. The swing indicator gave a moderately negative reading with the close below the 1st support number. The near-term upside target is at 3.181. The next area of resistance is around 3.117 and 3.181, while 1st support hits today at 3.030 and below there at 3.006.