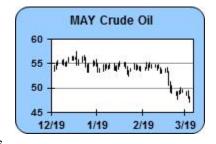

CRUDE OIL (MAY) 03/23/2017: Momentum studies are declining, but have fallen to oversold levels. The close below the 9-day moving average is a negative short-term indicator for trend. It is a slightly negative indicator that the close was under the swing pivot. The next downside target is 46.60. Some caution in pressing the downside is warranted with the RSI under 30. The next area of resistance is around 48.80 and 49.21, while 1st support hits today at 47.50 and below there at 46.60.